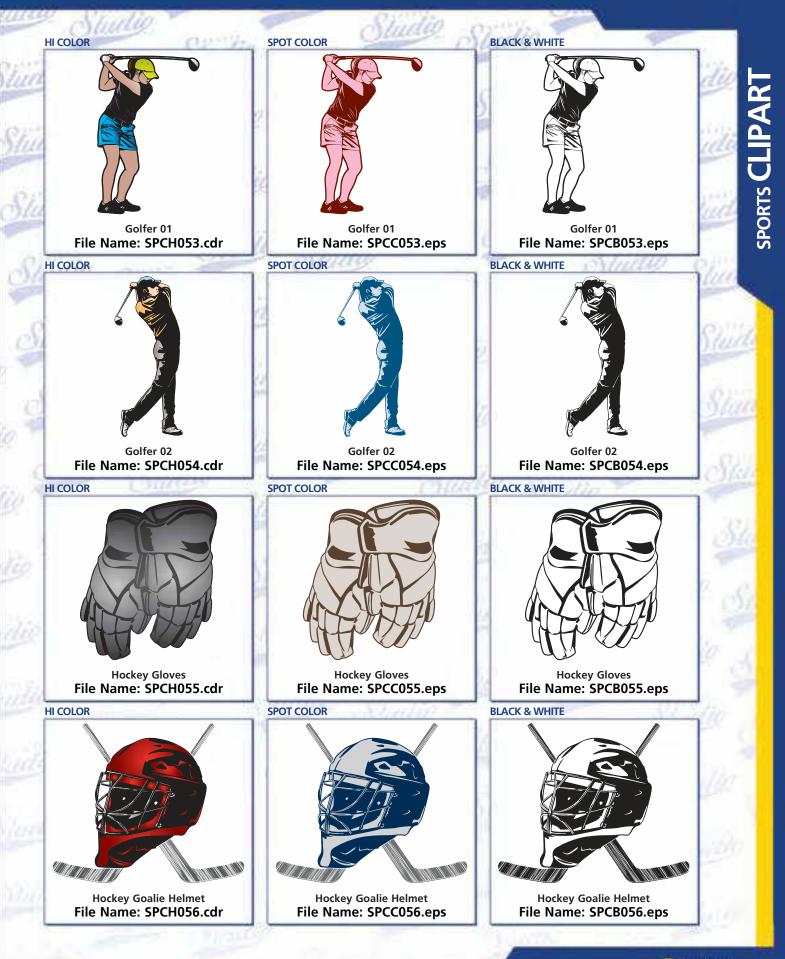

|   |
|---|-----|----|----|---|---|---|
| 2 | 1   | ъN | 23 |   | - | 5 |
| ~ |     |    | a  | 1 |   | 1 |
|   | 100 | -  |    |   | - | - |





























































82 <u>Studi</u>g



<mark>Studio</mark> 8





























































































































































Studio<sup>139</sup>

















































































Studio 167





AGGRESSIVE MASCOTS









AGGRESSIVE MASCOTS



172 <u>Studio</u>



Studio 173

AGGRESSIVE MASCOTS



174 <u>Studio</u>





PRO STYLE MASCOTS



176 <u>Studi</u>g





## PRO STYLE MASCOTS



178 <u>Studio</u>









































































































Studio<sup>215</sup>



216 <u>Studio</u>



Studio 217



218 Studio



Studio<sup>219</sup>







222 <u>Studio</u>

|            | 10 | Studie Studie Studio                                                                                   | Studie Studie   | Ľ             |
|------------|----|--------------------------------------------------------------------------------------------------------|-----------------|---------------|
| sin<br>Sin |    | DAS Distressed Stencil Regular<br>ABCDEFGHIJKLM<br>NOPQRSTUVWXYZ<br>1234567890!#?                      | Enlarged View   | CLISTOM FONTS |
| Si         | -  | DAS Double Line Regular<br>ABCDEFGHIJKLM<br>NOPQRSTUVWXYZ<br>1234567890!#?&                            | ABG6            |               |
| 40