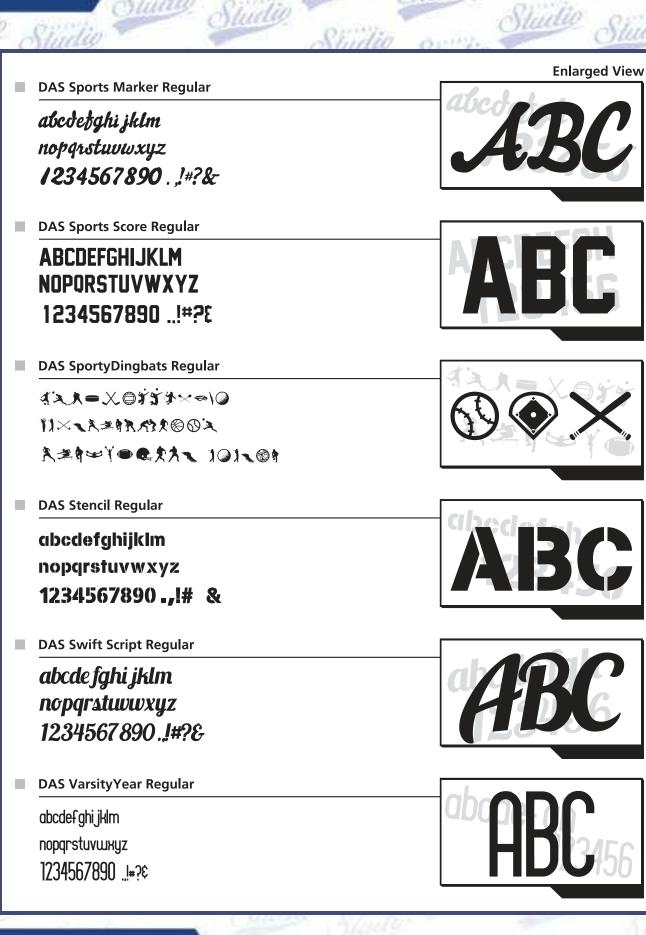

|            | 10 | Studie Studie Studio                                                                                   | Studie Studie   | Ľ             |
|------------|----|--------------------------------------------------------------------------------------------------------|-----------------|---------------|
| sin<br>Sin |    | DAS Distressed Stencil Regular<br>ABCDEFGHIJKLM<br>NOPQRSTUVWXYZ<br>1234567890!#?                      | Enlarged View   | CLISTOM FONTS |
| Si         | -  | DAS Double Line Regular<br>ABCDEFGHIJKLM<br>NOPQRSTUVWXYZ<br>1234567890!#?&                            | ABG6            |               |
| 40 10      |    | DAS Gameday Regular<br>ABCDEFGHIJKLM<br>NOPORSTUVWXYZ<br>1234567890!#?E                                | ABE.            | State         |
| Q. 4       |    | DAS GamedayExtruded Regular<br>ABCDEFGHIJKLM<br>NOPORSTUVWXYZ<br>1234567890!#?6<br>DAS Homerun Regular | AEG             | Stu           |
| tig<br>    |    | abcdefghijklm<br>nopqrstuvwxyz<br>1234567890 "!#?<br>DAS Menu Script Regular                           | abcdefgh<br>ABC | 5 13          |
|            |    | abcdefghijklm<br>noparsturuxyz<br>1234567890 "!#?&<br>DAS Rounded Regular                              | ABC             |               |
| (a)        | -  | ABCDEFGHIJKLM<br>NPPQRSTUVWXYZ<br>1234567890!#?E                                                       | ABC             | dia<br>chie   |