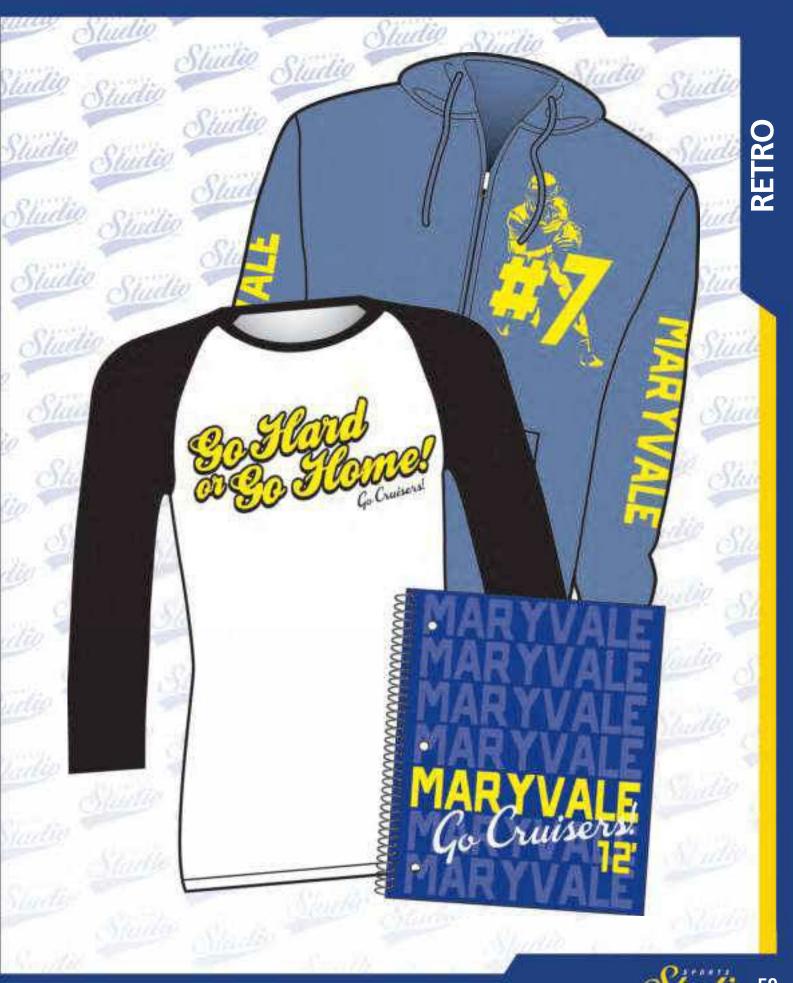

48 <u>Studi</u>g



















Studio

54





















|   |     | 10 | 25 |   |   |   |
|---|-----|----|----|---|---|---|
| 2 | 1   | ъN | 23 |   | - | 5 |
| ~ |     |    | a  | 1 |   | 1 |
|   | 100 | -  |    |   | - | - |





























































82 <u>Studi</u>g



<mark>Studio</mark> 8





























































































































































Studio<sup>139</sup>

















































































Studio 167





AGGRESSIVE MASCOTS









AGGRESSIVE MASCOTS



172 <u>Studio</u>



Studio 173

AGGRESSIVE MASCOTS



174 <u>Studio</u>





PRO STYLE MASCOTS



176 <u>Studi</u>g





## PRO STYLE MASCOTS



178 <u>Studio</u>