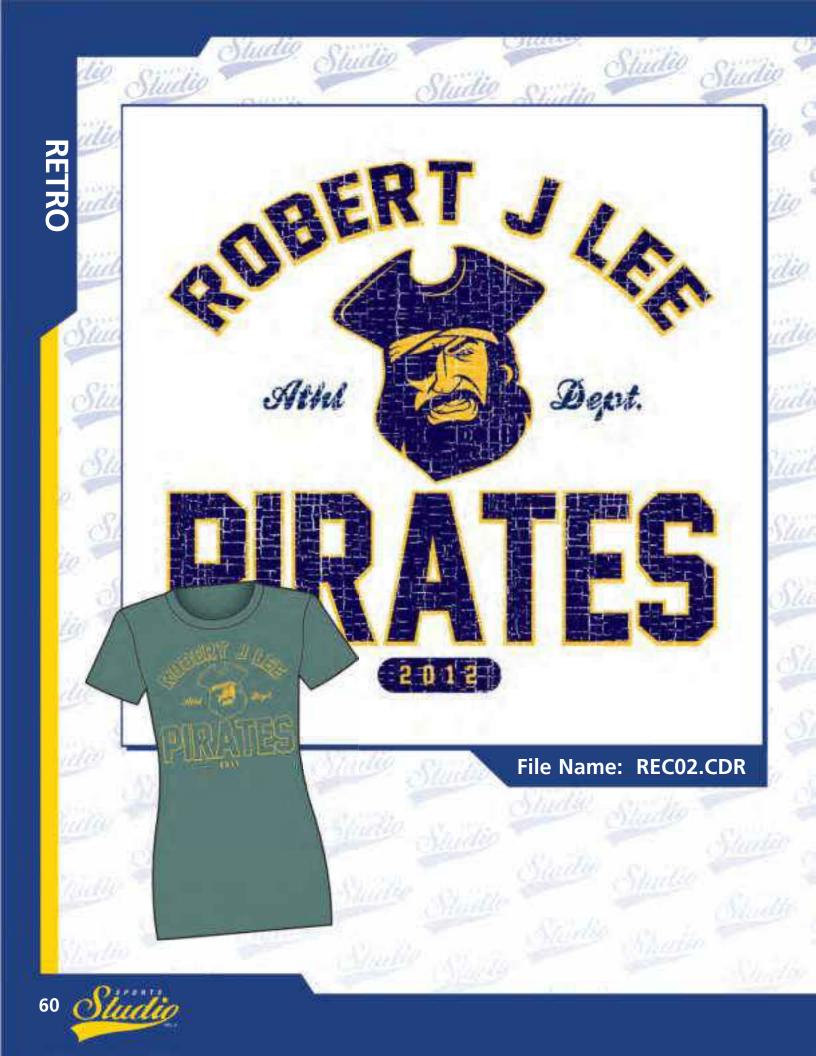

48 <u>Studi</u>g

Studio

54

|   |     | 10 | 25 |   |   |   |
|---|-----|----|----|---|---|---|
| 2 | 1   | ъN | 23 |   | - | 5 |
| ~ |     |    | a  | 1 |   | 1 |
|   | 100 | -  |    |   | - | - |

82 <u>Studi</u>g