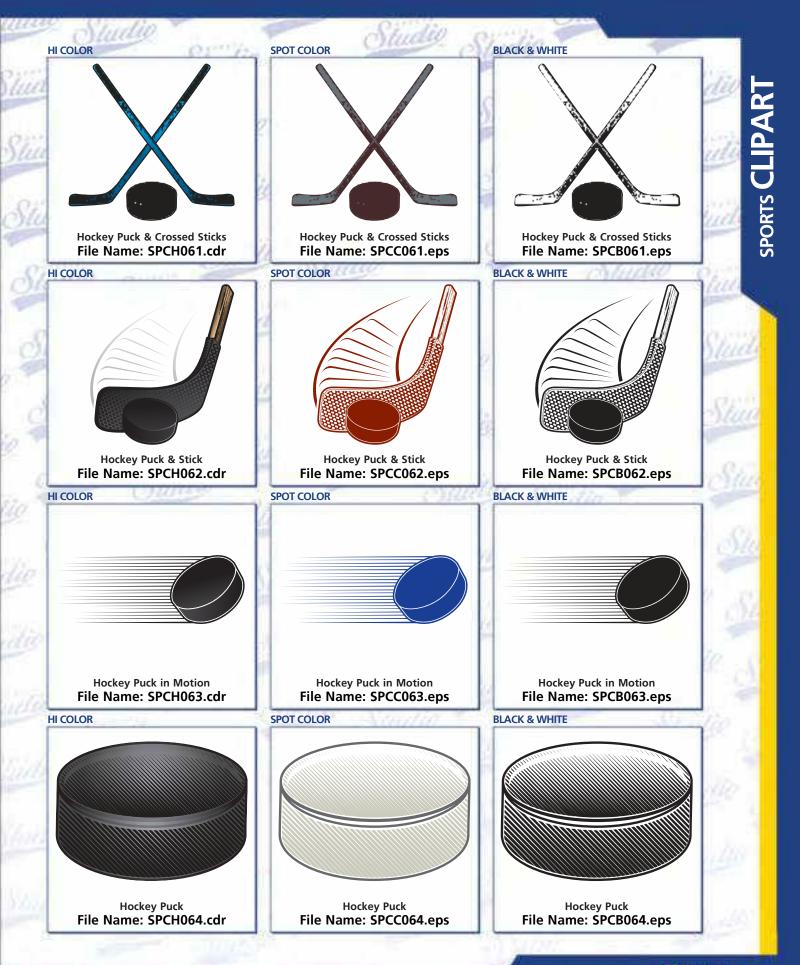

|
|---|-----|----|----|---|---|---|
| 2 | 1   | ъN | 23 |   | - | 5 |
| ~ |     |    | a  | 1 |   | 1 |
|   | 100 | -  |    |   | - | - |





























































82 <u>Studi</u>g



<mark>Studio</mark> 8





























































































































































Studio<sup>139</sup>

















































































Studio 167





AGGRESSIVE MASCOTS









AGGRESSIVE MASCOTS



172 <u>Studio</u>



Studio 173

AGGRESSIVE MASCOTS



174 <u>Studio</u>





PRO STYLE MASCOTS



176 <u>Studi</u>g





## PRO STYLE MASCOTS



178 <u>Studio</u>









































































































Studio<sup>215</sup>



216 <u>Studio</u>



Studio 217



218 Studio



Studio<sup>219</sup>







222 <u>Studio</u>

|            | 10 | Studie Studie Studio                                                                                   | Studie Studie   | Ľ             |
|------------|----|--------------------------------------------------------------------------------------------------------|-----------------|---------------|
| sin<br>Sin |    | DAS Distressed Stencil Regular<br>ABCDEFGHIJKLM<br>NOPQRSTUVWXYZ<br>1234567890!#?                      | Enlarged View   | CLISTOM FONTS |
| Si         | -  | DAS Double Line Regular<br>ABCDEFGHIJKLM<br>NOPQRSTUVWXYZ<br>1234567890!#?&                            | ABG6            |               |
| 40 10