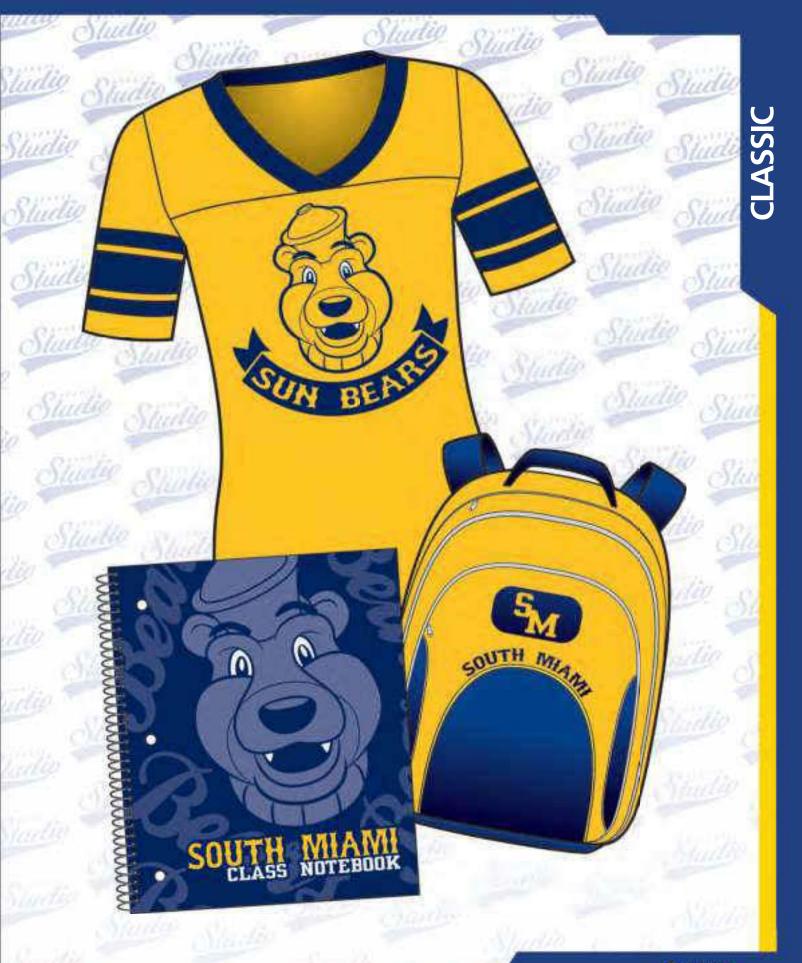

48 <u>Studi</u>g



















Studio

54





















|   |     | 10 | 25 |   |   |   |
|---|-----|----|----|---|---|---|
| 2 | 1   | ъN | 23 |   | - | 5 |
| ~ |     |    | a  | 1 |   | 1 |
|   | 100 | -  |    |   | - | - |





























































82 <u>Studi</u>g



<mark>Studio</mark> 8





























































































































































Studio<sup>139</sup>

















































































Studio 167





AGGRESSIVE MASCOTS









AGGRESSIVE MASCOTS



172 <u>Stu