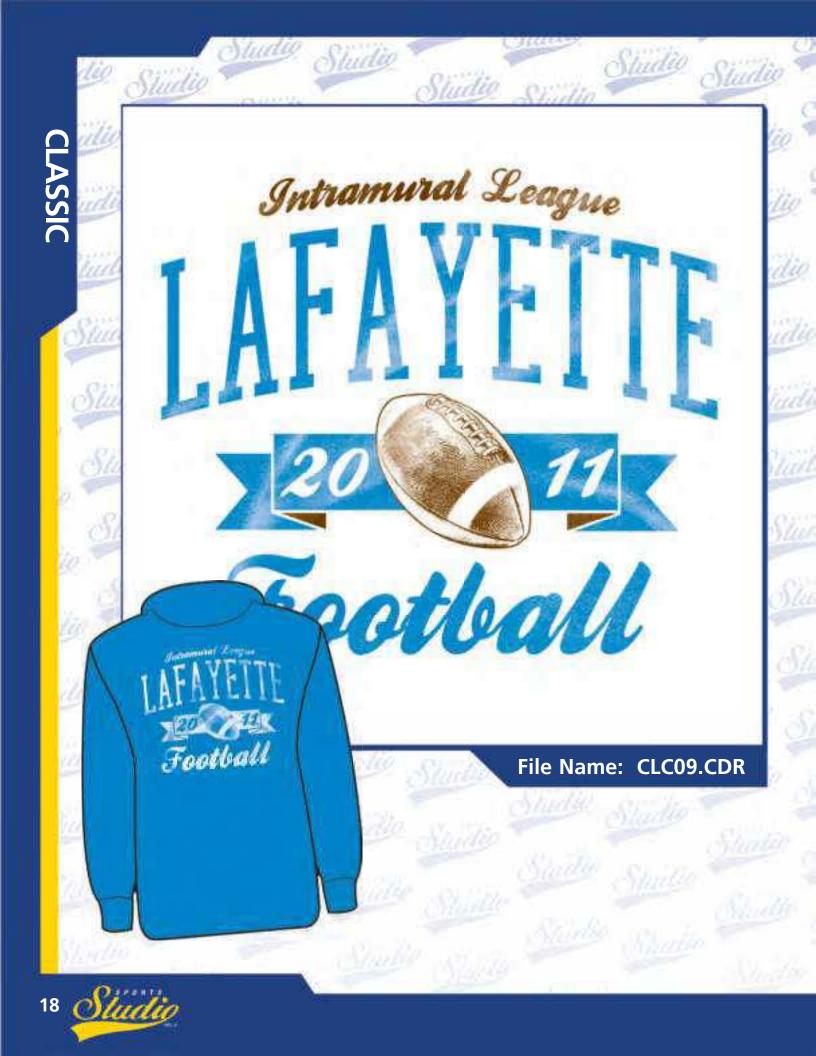

48 <u>Studi</u>g



















Studio

54





















|   |     | 10 | 25 |   |   |   |
|---|-----|----|----|---|---|---|
| 2 | 1   | ъN | 23 |   | - | 5 |
| ~ |     |    | a  | 1 |   | 1 |
|   | 100 | -  |    |   | - | - |





























































82 <u>Studi</u>g



<mark>Studio</mark> 8





























































































































































Studio<sup>139</sup>

















































































Studio 167





AGGRESSIVE MASCOTS









AGGRESSIVE MASCOTS



172 <u>Studio</u>



Studio 173

AGGRESSIVE