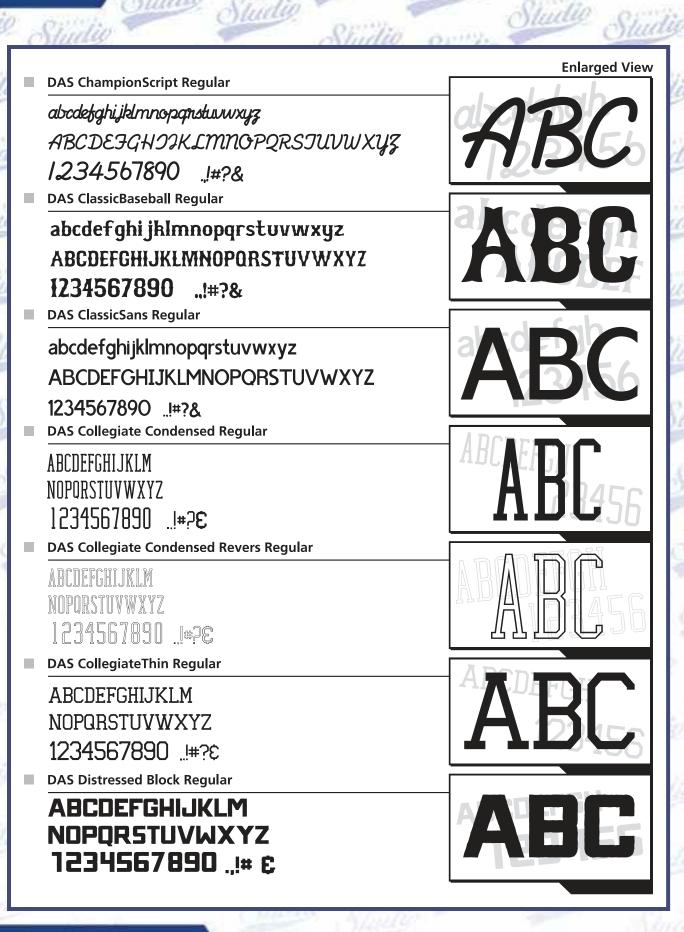

- |





























































82 <u>Studi</u>g



<mark>Studio</mark> 8





























































































































































Studio<sup>139</sup>

















































































Studio 167





AGGRESSIVE MASCOTS









AGGRESSIVE MASCOTS



172 <u>Studio</u>



Studio 173

AGGRESSIVE MASCOTS



174 <u>Studio</u>





PRO STYLE MASCOTS



176 <u>Studi</u>g





## PRO STYLE MASCOTS



178 <u>Studio</u>









































































































Studio<sup>215</sup>



216 <u>Studio</u>



Studio 217



218 Studio



Studio<sup>219</sup>







222 <u>Studio</u>

|            | 10 | Studie Studie Studio                                                                                   | Studie Studie   | Ľ             |
|------------|----|--------------------------------------------------------------------------------------------------------|-----------------|---------------|
| sin<br>Sin |    | DAS Distressed Stencil Regular<br>ABCDEFGHIJKLM<br>NOPQRSTUVWXYZ<br>1234567890!#?                      | Enlarged View   | CLISTOM FONTS |
| Si         | -  | DAS Double Line Regular<br>ABCDEFGHIJKLM<br>NOPQRSTUVWXYZ<br>1234567890!#?&                            | ABG6            |               |
| 40 10      |    | DAS Gameday Regular<br>ABCDEFGHIJKLM<br>NOPORSTUVWXYZ<br>1234567890!#?E                                | ABE.            |