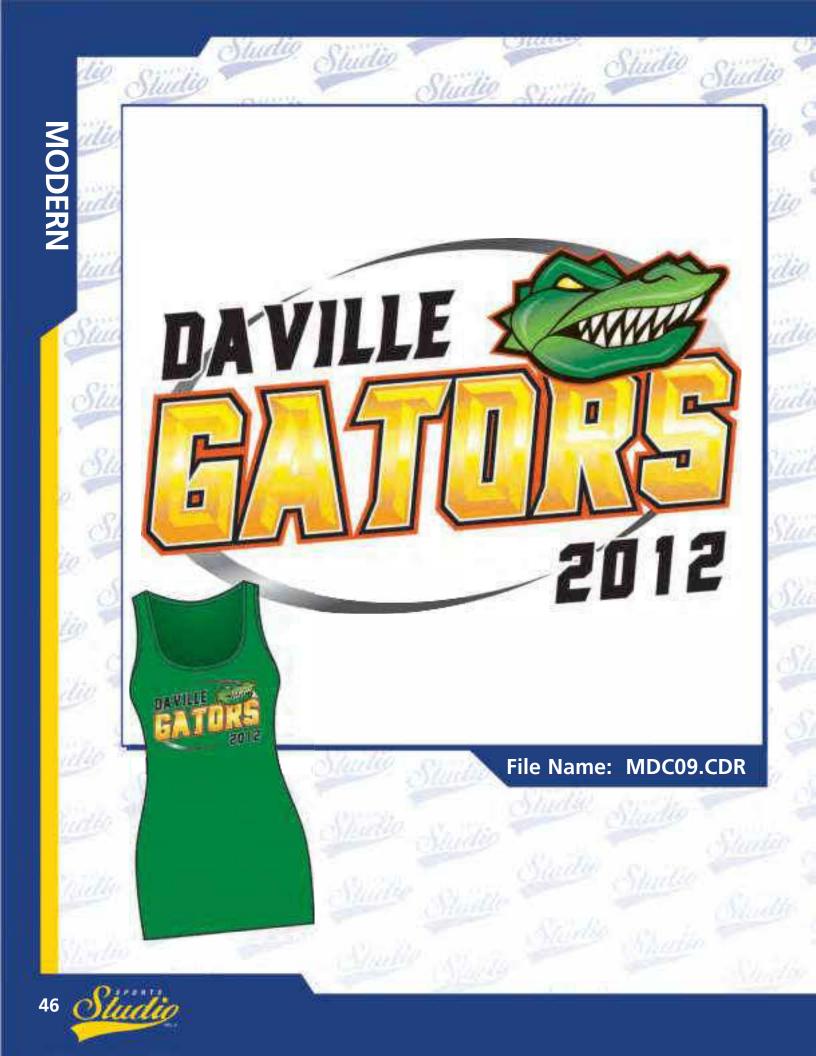

48 <u>Studi</u>g



















Studio

54





















|   |     | 10 | 25 |   |   |   |
|---|-----|----|----|---|---|---|
| 2 | 1   | ъN | 23 |   | - | 5 |
| ~ |     |    | a  | 1 |   | 1 |
|   | 100 | -  |    |   | - | - |





























































82 <u>Studi</u>g



<mark>Studio</mark> 8





























































































































































Studio<sup>139</sup>

















































































Studio 167





AGGRESSIVE MASCOTS









AGGRESSIVE MASCOTS



172 <u>Studio</u>



Studio 173

AGGRESSIVE MASCOTS



174 <u>Studio</u>





PRO STYLE MASCOTS



176 <u>Studi</u>g





## P