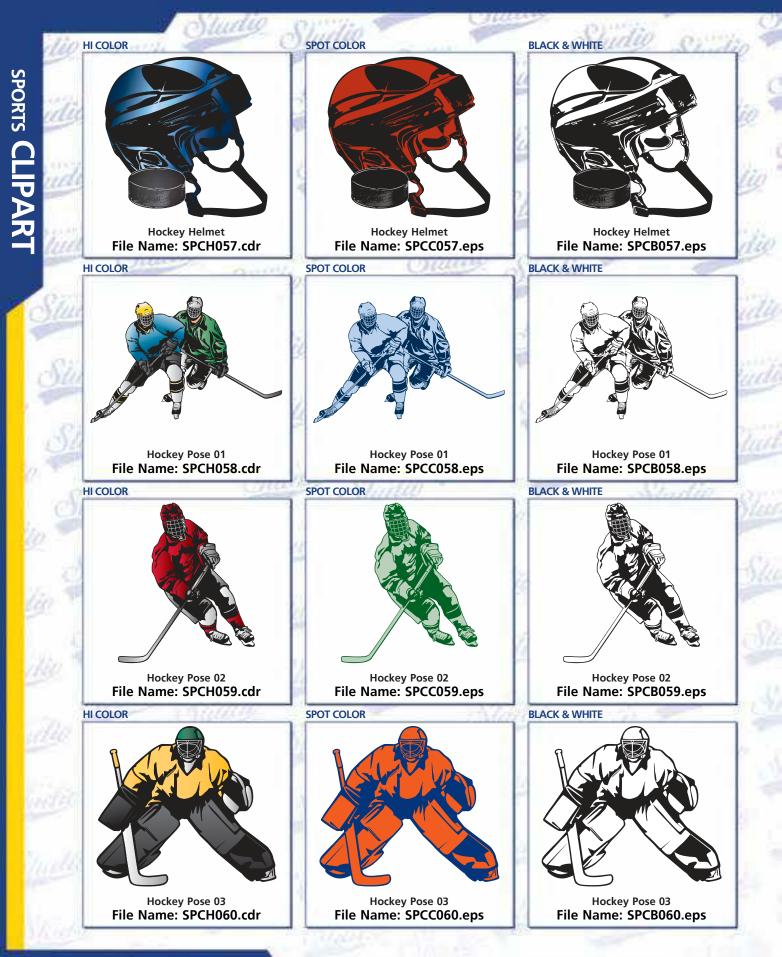

|
|---|-----|----|----|---|---|---|
| 2 | 1   | ъN | 23 |   | - | 5 |
| ~ |     |    | a  | 1 |   | 1 |
|   | 100 | -  |    |   | - | - |





























































82 <u>Studi</u>g



<mark>Studio</mark> 8





























































































































































Studio<sup>139</sup>

















































































Studio 167





AGGRESSIVE MASCOTS









AGGRESSIVE MASCOTS



172 <u>Studio</u>



Studio 173

AGGRESSIVE MASCOTS



174 <u>Studio</u>





PRO STYLE MASCOTS



176 <u>Studi</u>g





## PRO STYLE MASCOTS



178 <u>Studio</u>









































































































Studio<sup>215</sup>



216 <u>Studio</u>



Studio 217



218 Studio



Studio<sup>219</sup>







222 <u>Studio</u>

|            | 10 | Studie Studie Studio                                                                                   | Studie Studie   | Ľ             |
|------------|----|--------------------------------------------------------------------------------------------------------|-----------------|---------------|
| sin<br>Sin |    | DAS Distressed Stencil Regular<br>ABCDEFGHIJKLM<br>NOPQRSTUVWXYZ<br>1234567890!#?                      | Enlarged View   | CLISTOM FONTS |
| Si         | -  | DAS Double Line Regular<br>ABCDEFGHIJKLM<br>NOPQRSTUVWXYZ<br>1234567890!#?&                            | ABG6            |               |
| 40 1