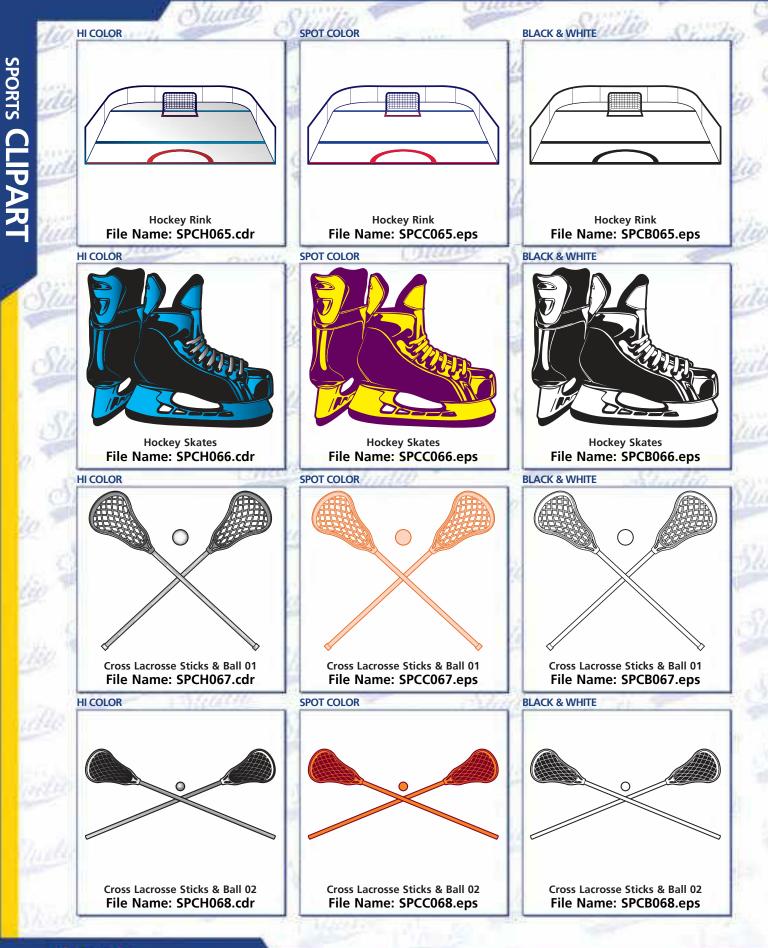

---|-----|----|----|---|---|---|
| 2 | 1   | ъN | 23 |   | - | 5 |
| ~ |     |    | a  | 1 |   | 1 |
|   | 100 | -  |    |   | - | - |





























































82 <u>Studi</u>g



<mark>Studio</mark> 8





























































































































































Studio<sup>139</sup>

















































































Studio 167





AGGRESSIVE MASCOTS









AGGRESSIVE MASCOTS



172 <u>Studio</u>



Studio 173

AGGRESSIVE MASCOTS



174 <u>Studio</u>





PRO STYLE MASCOTS



176 <u>Studi</u>g





## PRO STYLE MASCOTS



178 <u>Studio</u>









































































































Studio<sup>215</sup>



216 <u>Studio</u>



Studio 217



218 Studio



Studio<sup>219</sup>







222 <u>Studio</u>

|            | 10 | Studie Studie Studio                                                                                   | Studie Studie   | Ľ             |
|------------|----|--------------------------------------------------------------------------------------------------------|-----------------|---------------|
| sin<br>Sin |    | DAS Distressed Stencil Regular<br>ABCDEFGHIJKLM<br>NOPQRSTUVWXYZ<br>1234567890!#?                      | Enlarged View   | CLISTOM FONTS |
| Si         | -  | DAS Double Line Regular<br>ABCDEFGHIJKLM<br>NOPQRSTUVWXYZ<br>1234567890!#?&                            | ABG6            |               |
| 40 10