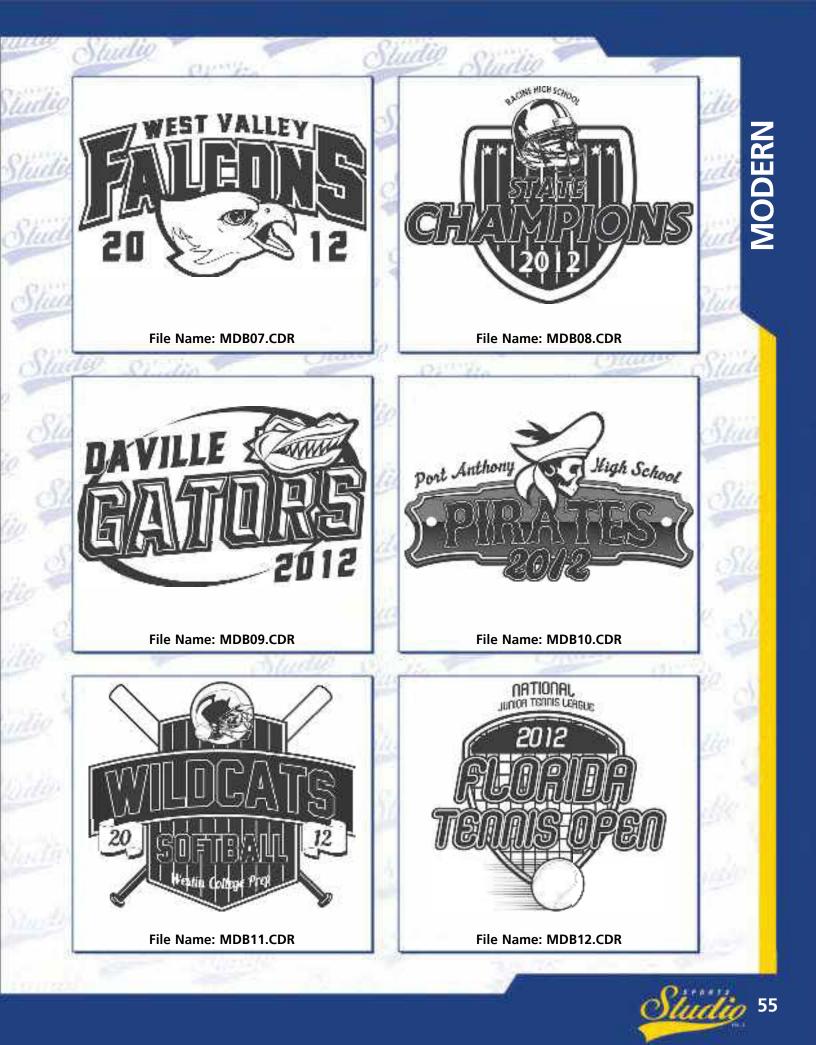

48 <u>Studi</u>g



















Studio

54





















|   |     | 10 | 25 |   |   |   |
|---|-----|----|----|---|---|---|
| 2 | 1   | ъN | 23 |   | - | 5 |
| ~ |     |    | a  | 1 |   | 1 |
|   | 100 | -  |    |   | - | - |





























































82 <u>Studi</u>g



<mark>Studio</mark> 8





























































































































































Studio<sup>139</sup>

















































































Studio 167





AGGRESSIVE MASCOTS









AGGRESSIVE MASCOTS



172 <u>Studio</u>



Studio 173

AGGRESSIVE MASCOTS



174 <u>Studio</u>





PRO STYLE MASCOTS



176 <u>Studi</u>g





## PRO STYLE MASCOTS



178 <u>Studio</u>